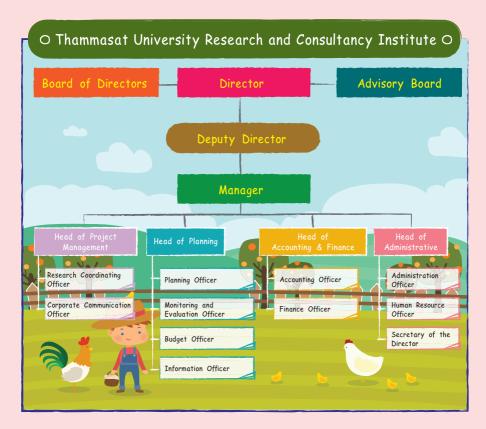

# Organization Structure

Thammasat University Research and Consultancy Institute (TU-RAC) operates under the management of the Board of Directors with the Rector as chairman. The Board of Directors is responsible for making the Institute's policies and plans which comply with Thammasat University's policy guidelines and the Institute's establishment objectives. The executive director oversees and supervises the general management of the Institute and is the chief of all its staff. The deputy director assist the excutive director to management of the Institute. The manager is appointed by the Rector and is responsible for supervising the staff's performance of their duties and assisting the director in overseeing the general management. The organizational structure of the Institute is as follows: