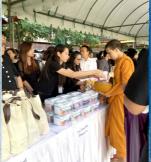

## The Promotion of Community Capacity Building and Community Economy towards Sufficiency Economy Philosophy

The Division of Social Welfare has conducted a project entitled 'The Promotion of Community Capacity Building and Community Economy towards Sufficiency Economy Philosophy in fiscal year 2017 and employed TU-RAC as the consultant of the project. TU-RAC has done a field survey on cultural resources and folk wisdom in order to create a database for city preservation in area-based development of 11 local and coastal communities. The 11 communities are Krok Yai Cha Community, Nong Tang May Community, Koh Kok Community, Klong Nam Hu Community, Nong Nam Yen Community, Ta Kuan-Ao Pradu Community, Sophon Community, Soi Prapa Community, Soi Ruam Pattana Community, Nong Bua Dang Community, and Nong Fab Community.

On Monday, March 13, 2017, the first workshop session on the Promotion of Community Capacity Building and Community Economy towards Sufficiency Economy Philosophy' Project was held for the community members in order to analyze, make suggestions and collect data on cultural resources and folk wisdom in meeting room 405, 4th floor, Map Ta Phut Municipality Office.

In this workshop, Mr. Daterit Simasiri, Deputy Municipal Clerk of Map Ta Phut, was the workshop chair. Mr. Banphot Jitdon, the Head of Map Ta Phut Municipal Council, Mrs. Walairat Tanyukul, Deputy Municipal Clerk, and other related people also participated in the workshop.