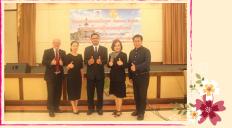

## Seminar on 'The Regulations and Operation of TU-RAC'

On Friday, March 31, 2017, Professor Dr. Somkit Lertpaithoon, the Rector of Thammasat University, gave an opening speech for the seminar entitled 'The Regulations and Operation of TU-RAC.' In this seminar, Associate Professor Dr. Uruya Weesakul, the Director, and speakers from TU-RAC gave the information about regulations, research services, and consultancy through TU-RAC to Thammsat University Administrators, instructors and participants from different faculties and units in the University.