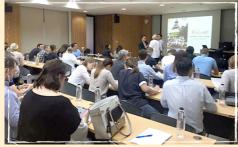

## 'In Depth Accident Investigation Course' and Training for Road Safety Personnel

Department of Land Transport allowed TU-RAC to design 'In Depth Accident Investigation Course' and organize training sessions for road safety personnel. This project was intended to provide road safety personnel with the understanding in the causes of accidents and the prevention of accidents, injuries, and deaths. Knowledge of the causes of accidents brings about prevention of accidents, injuries and deaths. In order to find the true causes of accidents, it is essential to be educated and learn how to correctly analyze the causes of the accidents from real experiences. In depth accident investigation is an important device in analyzing the causes of the problems leading to correct problem solving. It took 150 days to complete 4 three-day training sessions. There were around 50 people in each session, or 224 participants altogether.