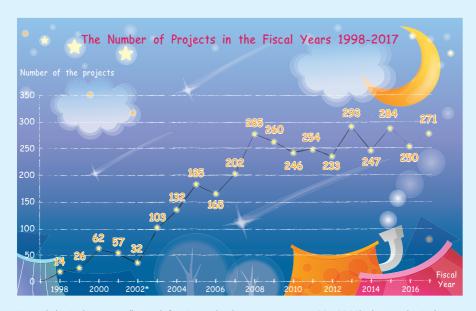

# Operating Results in the Fiscal Year 2017

In the fiscal year 2017, the public and the private organizations which consider TU-RAC a credible and trustworthy Institute commissioned the Institute to implement 271 projects.

The Institute started operating on research projects in the fiscal year 1998. There were only 10 chief researchers. At present, there are a total of 352 chief researchers responsible for projects under TU-RAC coordination. Every fiscal year, the number of new researchers under TU-RAC coordination has increased. In the fiscal year 2017, there were 27 new researchers.