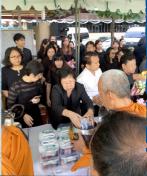

## The Promotion of Community Capacity Building and Community Economy towards Sufficiency Economy Philosophy

The Division of Social Welfare has conducted a project entitled 'The Promotion of Community Capacity Building and Community Economy towards Sufficiency Economy Philosophy in fiscal year 2017 and employed TU-RAC as the consultant of the project. TU-RAC has done a field survey on cultural resources and folk wisdom in order to create a database for city preservation in area-based development of 11 local and coastal communities. The 11 communities are Krok Yai Cha Community, Nong Tang May Community, Koh Kok Community, Klong Nam Hu Community, Nong Nam Yen Community, Ta Kuan-Ao Pradu Community, Sophon Community, Soi Prapa Community, Soi Ruam Pattana Community, Nong Bua Dang Community, and Nong Fab Community.

On Monday, March 13, 2017, the first workshop session on the Promotion of Community Capacity Building and Community Economy towards Sufficiency Economy Philosophy' Project was held for the community members in order to analyze, make suggestions and collect data on cultural resources and folk wisdom in meeting room 405, 4th floor, Map Ta Phut Municipality Office.

In this workshop, Mr. Daterit Simasiri, Deputy Municipal Clerk of Map Ta Phut, was the workshop chair. Mr. Banphot Jitdon, the Head of Map Ta Phut Municipal Council, Mrs. Walairat Tanyukul, Deputy Municipal Clerk, and other related people also participated in the workshop.