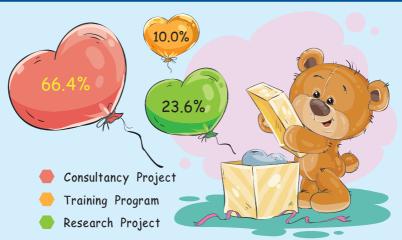

Note: \*The budget was allocated for 4 months (June 1-September 30, 2002) due to the budgeting system adjustment.

In the fiscal year 2017, the Institute's projects were divided into three main categories: 180 consultancy projects or 66.40% of total project; 27 training programs or 10.00% of total project; and 64 research projects or 23.60% of total project value.