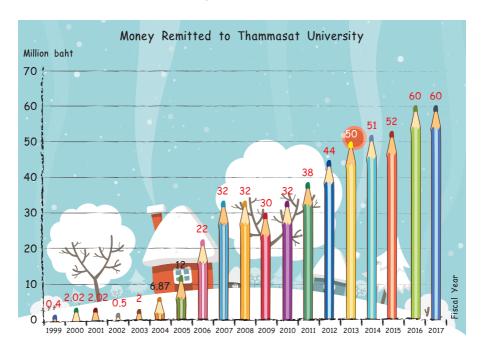

# Money remitted to Thammasat University

Thammasat University Research and Consultancy Institute has continuously remitted the residual income from the Institute's operation to Thammasat University every year to support the university's research development, the teaching and learning as well as various other activities. In the fiscal year 2017, the Institute allocated its residual income of 60 million baht to the university.