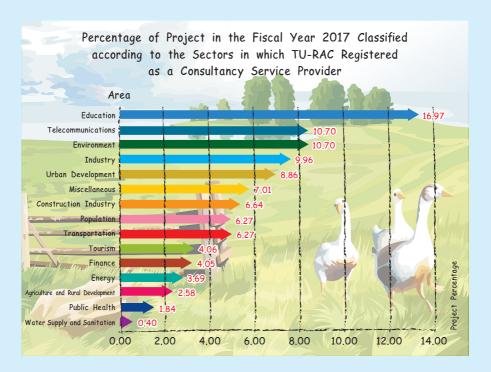

In the fiscal year 2017, the proportion of project values according to the areas in which TU-RAC registered as a consultancy service provider with the Thai Consultant Database Center, Ministry of Finance, is as follows: 7.01% in miscellaneous sector, 6.27% in population, 10.70% in telecommunications, 9.96% in industry, 6.27% in transportation, 16.97% in education, 3.69% in energy, 4.05% in finance, 8.86% in urban development, 10.70% in environment, 4.06% in tourism, 0.4% in Water Supply and Sanitation, 2.58% in agriculture and rural development, 6.64% in construction industry and 1.84% in public health.