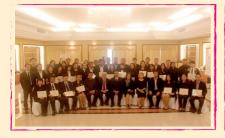

## Training on 'Human Rights: the Fundamental Knowledge for Office of Justice Affairs Personnel

From January 9th to 11th, 2017, Office of Justice Affairs allowed Thammasat University Research and Consultancy Institute (TU-RAC) to organize a training session entitled 'Human Rights: the Fundamental Knowledge of Office for Justice Affairs Personnel' at Chawalun Resort, Nakhonpathom for justice sectors, law enforcement sectors, personnel whose work relate to Human Rights, and those interested. There were 15 quest speakers from Thammasat University, San Diego State University (USA), Friedrich Naumann Foundation, and Rights and Liberties Protection Department. The training was intended to help justice sectors, personnel broaden their knowledge in human rights, let them exchange experiences, and learn from others. This allowed them to apply the knowledge in their work and strengthen the network of coordination in improving the justice.