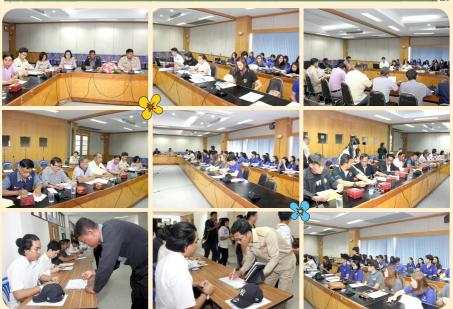

## Seminar on 'The Regulations and Operation of TU-RAC'

On Friday, March 31, 2017, Professor Dr. Somkit Lertpaithoon, the Rector of Thammasat University, gave an opening speech for the seminar entitled 'The Regulations and Operation of TU-RAC.' In this seminar, Associate Professor Dr. Uruya Weesakul, the Director, and speakers from TU-RAC gave the information about regulations, research services, and consultancy through TU-RAC to Thammsat University Administrators, instructors and participants from different faculties and units in the University.