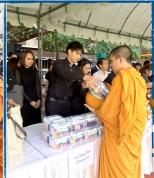

## Joining Alms Giving Ceremony on the 83rd Anniversary of Thammasat University

On June 27th, 2017, Asst. Prof. Dr. Witawats Satasook, the Deputy Director of TU-RAC and the staff from TU-RAC joined alms giving ceremony on the 83<sup>rd</sup> Anniversary of Thammasat University at Thammasat University, Tha Prachan.