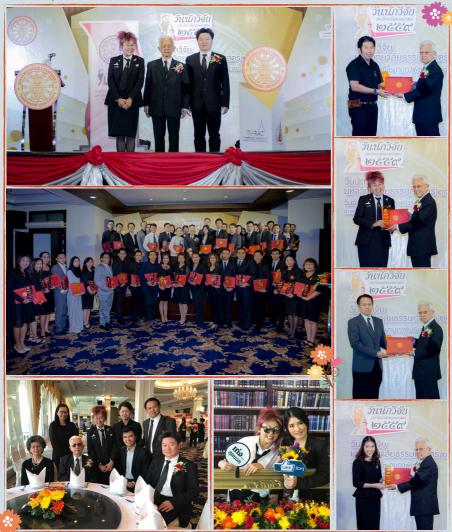

## Researcher's Day 2016

Thammasat University Research and Consultancy Institute in cooperation with Research Administration Division has organized Researcher's Day 2016 on November 2<sup>nd</sup>, 2016 at Chomwang Room, Royal Thai Navy Convention Hall, Bangkok. The purpose of this event was to give special recognition, honor, and moral support to the lecturers and researchers of Thammasat University who have put great efforts in doing quality researches and helped growing reputation of Thammasat University.