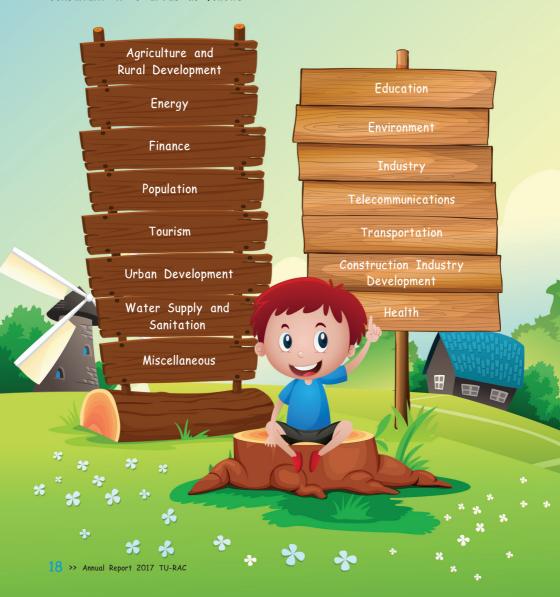

# The Consultancy Registration

TU-RAC registered to become a provider of consultancy services with the Thai Consultant Database Center, Ministry of Finance, on October 6, 2000, under the registration number 668. At present, TU-RAC is a registered consultant in 15 areas as follows:

In the fiscal year 2017, the proportion of project values according to the areas in which TU-RAC registered as a consultancy service provider with the Thai Consultant Database Center, Ministry of Finance, is as follows: 7.01% in miscellaneous sector, 6.27% in population, 10.70% in telecommunications, 9.96% in industry, 6.27% in transportation, 16.97% in education, 3.69% in energy, 4.05% in finance, 8.86% in urban development, 10.70% in environment, 4.06% in tourism, 0.4% in Water Supply and Sanitation, 2.58% in agriculture and rural development, 6.64% in construction industry and 1.84% in public health.