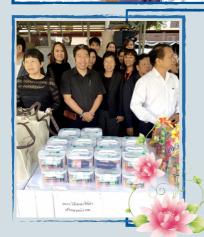

## The Promotion of Community Capacity Building and Community Economy towards Sufficiency Economy Philosophy

The Division of Social Welfare has conducted a project entitled 'The Promotion of Community Capacity Building and Community Economy towards Sufficiency Economy Philosophy in fiscal year 2017 and employed TU-RAC as the consultant of the project. TU-RAC has done a field survey on cultural resources and folk wisdom in order to create a database for city preservation in area-based development of 11 local and coastal communities. The 11 communities are Krok Yai Cha Community, Nong Tang May Community, Koh Kok Community, Klong Nam Hu Community, Nong Nam Yen Community, Ta Kuan-Ao Pradu Community, Sophon Community, Soi Prapa Community, Soi Ruam Pattana Community, Nong Bua Dang Community, and Nong Fab Community.

On Monday, March 13, 2017, the first workshop session on the Promotion of Community Capacity Building and Community Economy towards Sufficiency Economy Philosophy' Project was held for the community members in order to analyze, make suggestions and collect data on cultural resources and folk wisdom in meeting room 405, 4th floor, Map Ta Phut Municipality Office.

In this workshop, Mr. Daterit Simasiri, Deputy Municipal Clerk of Map Ta Phut, was the workshop chair. Mr. Banphot Jitdon, the Head of Map Ta Phut Municipal Council, Mrs. Walairat Tanyukul, Deputy Municipal Clerk, and other related people also participated in the workshop.