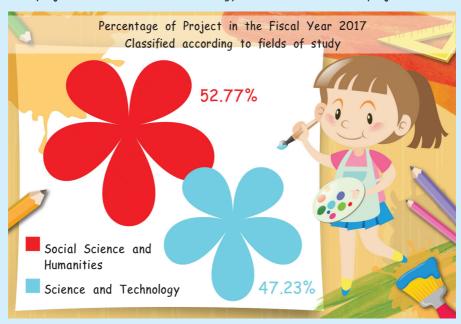

The fiscal year 2017 projects classified according to fields of study are as follows: 143 projects in social science or 52.77% of total project and 128 projects in science and technology or 47.23% of total project value.