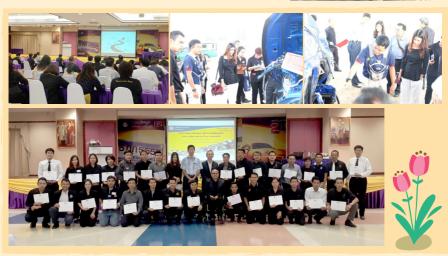

## Training on 'Human Rights: the Fundamental Knowledge for Office of Justice Affairs Personnel

From January 9th to 11th, 2017, Office of Justice Affairs allowed Thammasat University Research and Consultancy Institute (TU-RAC) to organize a training session entitled 'Human Rights: the Fundamental Knowledge of Office for Justice Affairs Personnel' at Chawalun Resort, Nakhonpathom for justice sectors, law enforcement sectors, personnel whose work relate to Human Rights, and those interested. There were 15 quest speakers from Thammasat University, San Diego State University (USA), Friedrich Naumann Foundation, and Rights and Liberties Protection Department. The training was intended to help justice sectors, personnel broaden their knowledge in human rights, let them exchange experiences, and learn from others. This allowed them to apply the knowledge in their work and strengthen the network of coordination in improving the justice.