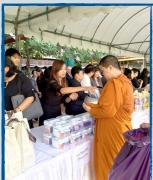

## Joining Alms Giving Ceremony on the 83rd Anniversary of Thammasat University

On June 27th, 2017, Asst. Prof. Dr. Witawats Satasook, the Deputy Director of TU-RAC and the staff from TU-RAC joined alms giving ceremony on the 83<sup>rd</sup> Anniversary of Thammasat University at Thammasat University, Tha Prachan.