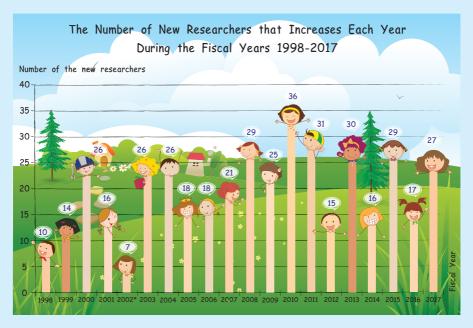

The Institute started operating on research projects in the fiscal year 1998. There were only 10 chief researchers. At present, there are a total of 352 chief researchers responsible for projects under TU-RAC coordination. Every fiscal year, the number of new researchers under TU-RAC coordination has increased. In the fiscal year 2017, there were 27 new researchers.