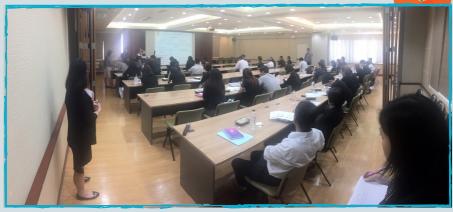

## Training on 'Human Rights: the Fundamental Knowledge for Office of Justice Affairs Personnel

From January 9th to 11th, 2017, Office of Justice Affairs allowed Thammasat University Research and Consultancy Institute (TU-RAC) to organize a training session entitled 'Human Rights: the Fundamental Knowledge of Office for Justice Affairs Personnel' at Chawalun Resort, Nakhonpathom for justice sectors, law enforcement sectors, personnel whose work relate to Human Rights, and those interested. There were 15 quest speakers from Thammasat University, San Diego State University (USA), Friedrich Naumann Foundation, and Rights and Liberties Protection Department. The training was intended to help justice sectors, personnel broaden their knowledge in human rights, let them exchange experiences, and learn from others. This allowed them to apply the knowledge in their work and strengthen the network of coordination in improving the justice.